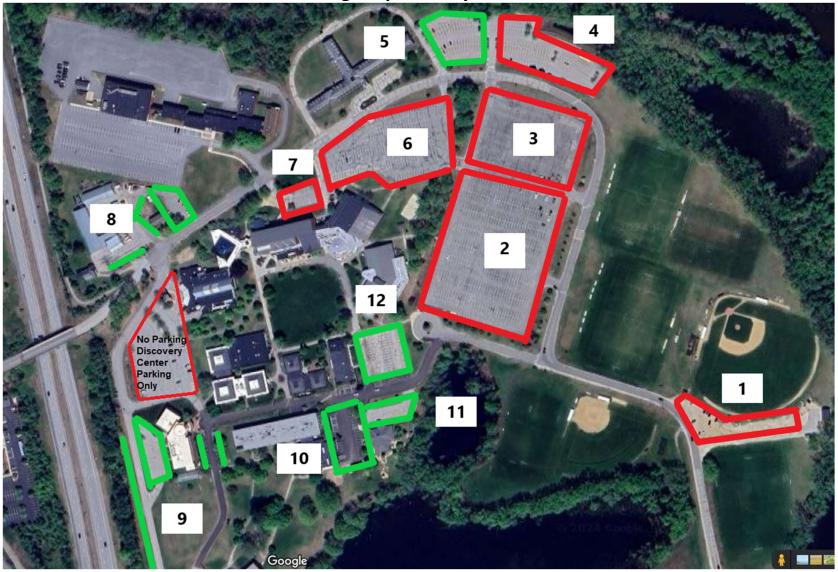

## NHTI Parking Map – Friday November 15, 2024

- 1. Boat Launch Area Bringing Back the Trades Vendor Parking
- **2. A parking Lot** Bringing Back the Trades Attendee Parking Handicap Parking for event will be located in these spaces.
- 3. B Parking Lot Bringing Back the Trades Sponsor/Vendor Parking
- 4. D Parking Lot Bringing Back the Trades Attendee Parking Overflow
- 5. D Parking Lot Langley Hall Resident Parking
- **6. C Parking Lot** Parking Lot Closed Food Trucks and Tents

- 7. Sweeney Front Lot Closed Bus Drop off/Pick up
- **8. NHTI Parking White Hall/Maintenance Area -** Sweeney Hall/Wellness Center/Business Office/Maintenance for Employees/students
- 9. NHTI Parking MacRury/Grappone/Little for Employees/students
- **10. NHTI Parking Little/Aladdin/MSG** for Employees/students
- **11. MSG Parking -** for MSG staff and patrons only
- **12. CCSNH Parking Lot -** for CCSNH Office/Library/Little/MacRury employees and students