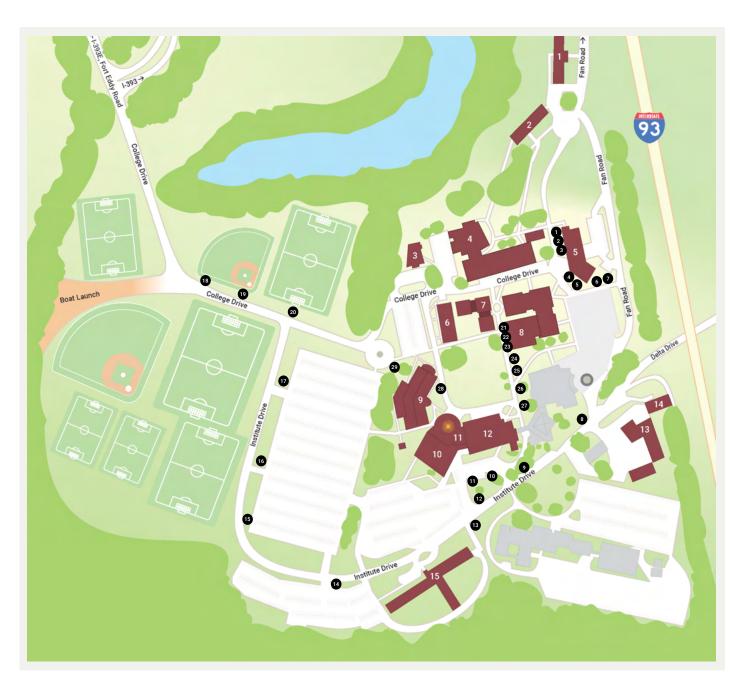

## **Banner Locations**

Our NHTI banners are located around campus, marked below with numbered black circles. Not all locations are available for sponsorship; please speak with Laura A. Scott, Director of Alumni and Development, at <a href="mailto:lascott@ccsnh.edu">lascott@ccsnh.edu</a> or 603-271-6484 x4239.

### Map Building Key

- 1. South Hall
- 2. Strout Hall
- 3. Mary Stuart Gile Early Learning Center
- 4. Little Hall
- 5. Grappone Hall
- 6. CCSNH Offices
- 7. Farnum Hall
- 8. MacRury Hall
- 9. Learning Commons Library
- 10. Dr. Goldie Crocker Wellness Center
- 11. Student Center
- 12. Sweeney Hall
- 13. Maintenance Buildings
- 14. Business Office/Campus Safety
- 15. Langley Hall